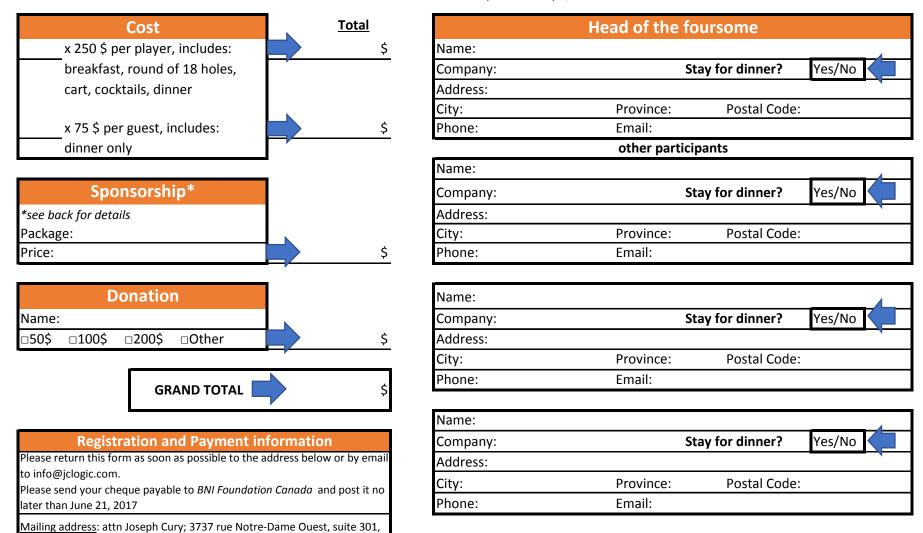

## BNI Angelman Golf Tournament

## Thursday June 21, 2018

at the prestigious Elm Ridge Golf & Country Club 851 Chemin Cherrier, L'Île-Bizard, QC H9E 1C3

|                              |             | Sponsorships                                                                                                                              |            |
|------------------------------|-------------|-------------------------------------------------------------------------------------------------------------------------------------------|------------|
| Gold                         | [exclusive] | Banner displayed during breakfast and 1 hole reserved; also displayed in main area.                                                       | \$5 000,00 |
| Silver                       | [exclusive] | Banner displayed during cocktail and 1 hole reserverd; also displayed in main area.                                                       | \$3 500,00 |
| Bronze                       |             | Sponsor the wine for the evening; Banner displayed in main area.                                                                          | \$2 500,00 |
| Cart, Course 1               | [exclusive] | All carts in Course 1 will have your colors; Banner displayed in main area.                                                               | \$2 000,00 |
| Cart, Course 2               | [exclusive] | All carts in Course 2 will have your colors; Banner displayed in main area.                                                               | \$2 000,00 |
| Balls                        | [exclusive] | All golf balls will have your colors; Banner displayed in main area.                                                                      | \$2 000,00 |
| Banner                       |             | Your Banner will be displayed in the main area.                                                                                           | \$400,00   |
| Longest drive, Course 1      | [exclusive] | A representative from the sponsor is allowed to be present on the hole and provide refreshments or promotional giveaways of their choice. | \$2 500,00 |
| Closest to the pin, Course 1 | [exclusive] | A representative from the sponsor is allowed to be present on the hole and provide refreshments or promotional giveaways of their choice. | \$2 500,00 |
| Hole-in-one, Course 1        | [exclusive] | A representative from the sponsor is allowed to be present on the hole and provide refreshments or promotional giveaways of their choice. | \$2 500,00 |
| Longest drive, Course 2      | [exclusive] | A representative from the sponsor is allowed to be present on the hole and provide refreshments or promotional giveaways of their choice. | \$2 500,00 |
| Closest to the pin, Course 2 | [exclusive] | A representative from the sponsor is allowed to be present on the hole and provide refreshments or promotional giveaways of their choice. | \$2 500,00 |
| Hole-in-one, Course 2        | [exclusive] | A representative from the sponsor is allowed to be present on the hole and provide refreshments or promotional giveaways of their choice. | \$2 500,00 |
| Booklet, full page           |             | A booklet containing the tournament agenda and other information from BNI and Angelman to be provided to all golfers and dinner guests.   | \$750,00   |
| Booklet, half page           |             | A booklet containing the tournament agenda and other information from BNI and Angelman to be provided to all golfers and dinner guests.   | \$450,00   |
| Booklet, quarter page        |             | A booklet containing the tournament agenda and other information from BNI and Angelman to be provided to all golfers and dinner guests.   | \$275,00   |